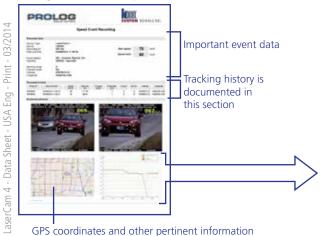

#### ProLog Back Office Report

#### **Optional accessories**

- Tripod with mounting kit
- 12 VDC corded handle
- Bluetooth® color printer
- Video memory upgrade to 32 GB (>19 hrs.)
- Shoulder stock

Event details part of permanent evidence record