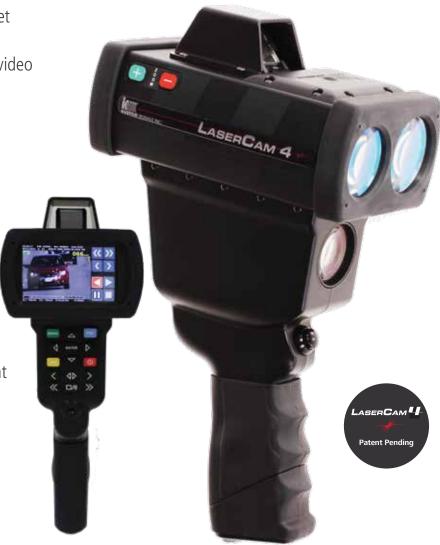

# **Superior Performance**

- Superior video target and capture range up to 1.8 km (6,000 ft)
- Powered by industry leading ProLaser 4
- Superior target acquisition time

# **Easy to Read Display**

- Large 8.1 cm (3.2") high resolution display
- Color touchscreen, glove-friendly
- Optically bonded LCD for superior daylight viewability
- Video playback and frame image capture
- Easy setup with user programmable presets

## **Physical Construction**

Weight: 1.7 kg (3 lbs 12 oz)

Size: 17.3 cm X 10.7 cm X 31.2 cm

(6.8" X 4.2" X 12.3")